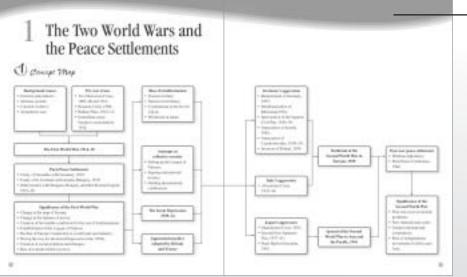

## • Concept Map

At the opening of each chapter, a spread-page of outline chart summarizes the framework of the whole chapter. It also functions as a quick review of all the important concepts under the topic.

1. Sciencific exceed travel of each process.

It allows students to have an overall idea of the main learning points that are going to be studied. This ensures students to grip the core idea of the whole chapter concisely.