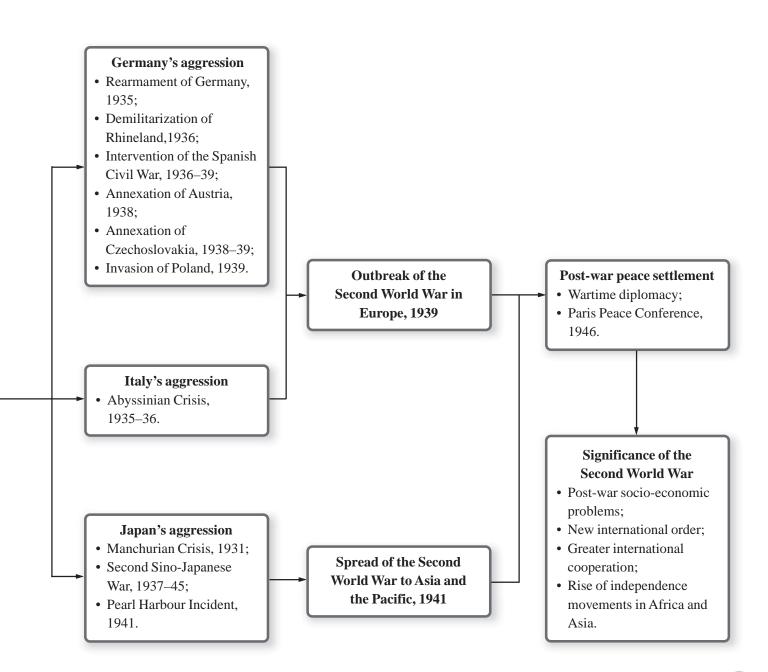

## • Concept Map

At the opening of each chapter, a spread-page of outline chart summarizes the framework of the whole chapter. It also functions as a quick review of all the important concepts under the topic.

1. Sciencific exceed travel of each process.

It allows students to have an overall idea of the main learning points that are going to be studied. This ensures students to grip the core idea of the whole chapter concisely.