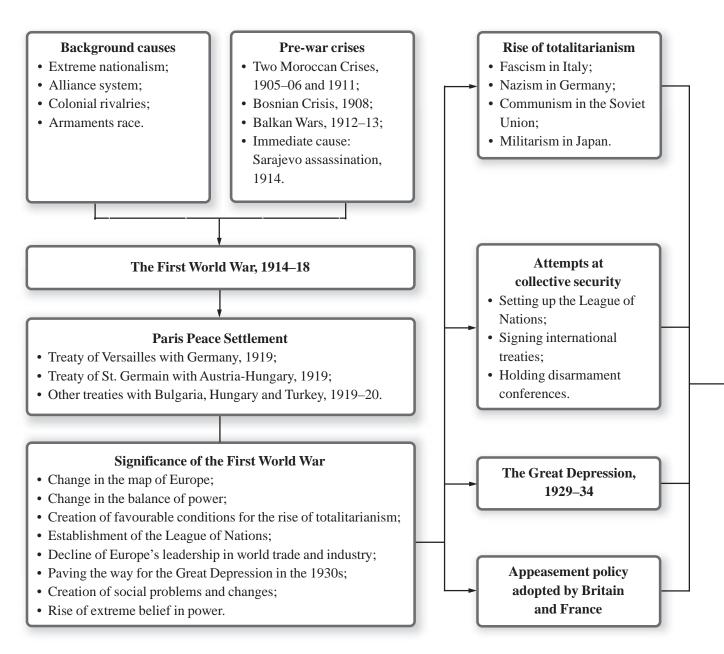

## • Concept Map

At the opening of each chapter, a spread-page of outline chart summarizes the framework of the whole chapter. It also functions as a quick review of all the important concepts under the topic.

1. Sciencific exceed travel of each process.

It allows students to have an overall idea of the main learning points that are going to be studied. This ensures students to grip the core idea of the whole chapter concisely.